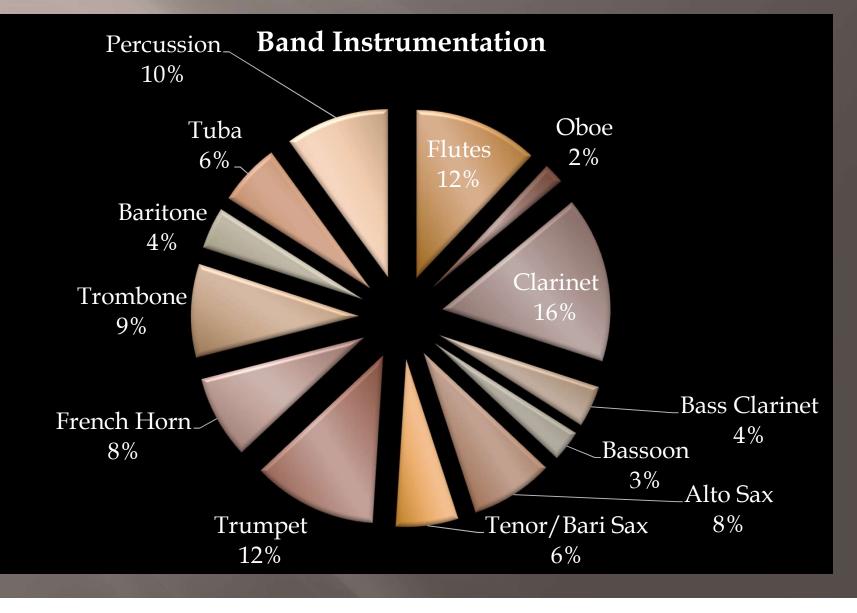

#### **Band Instrumentation**

> To maximize the successful experience, there are needs for certain division of instruments.

### The "Perfect" Team